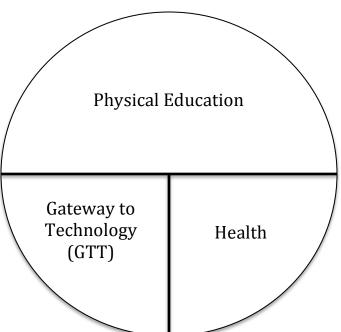

If a student qualifies for EER, then they will have EER in place of the GTT and Health side of the wheel.