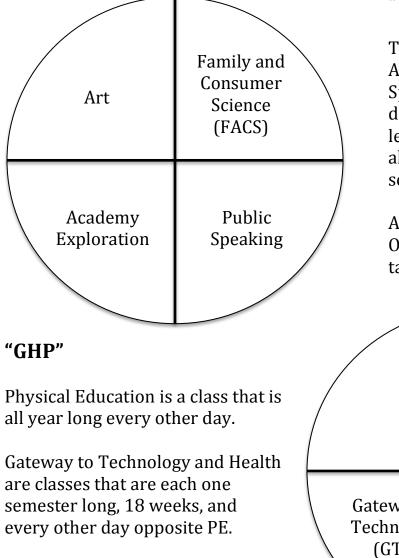

## "The Wheel"

The Wheel classes are Art, FACS, Academy Exploration, and Public Speaking. These classes are an every day class all a term, 9 weeks, in length. Students will rotate through all four classes throughout the school year.